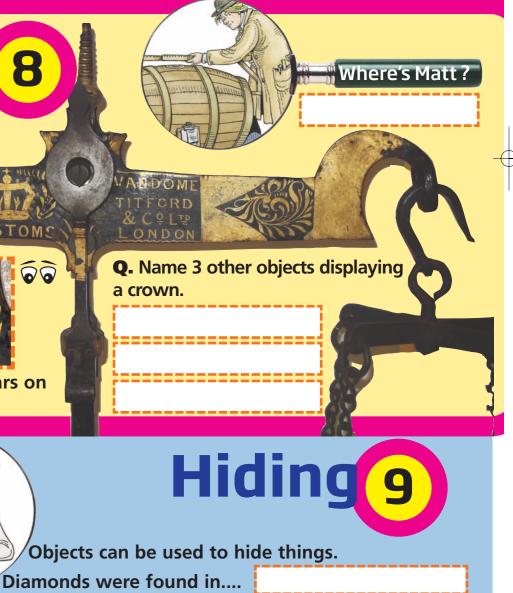

crown symbol

A crown symbol appears on

This object is called a

Where's Matt?

other objects.

-

STOMS

Ivory tusk was found in....

Silver watches were found in.... • The ivory tusk came from which animal?