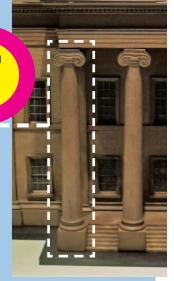

## **Custom** House

• How many columns can you see on the Custom House model?

Clue - look on all sides.

• What is Matt using to write with?

> Can you find a real one of these in the case? Now complete the picture.