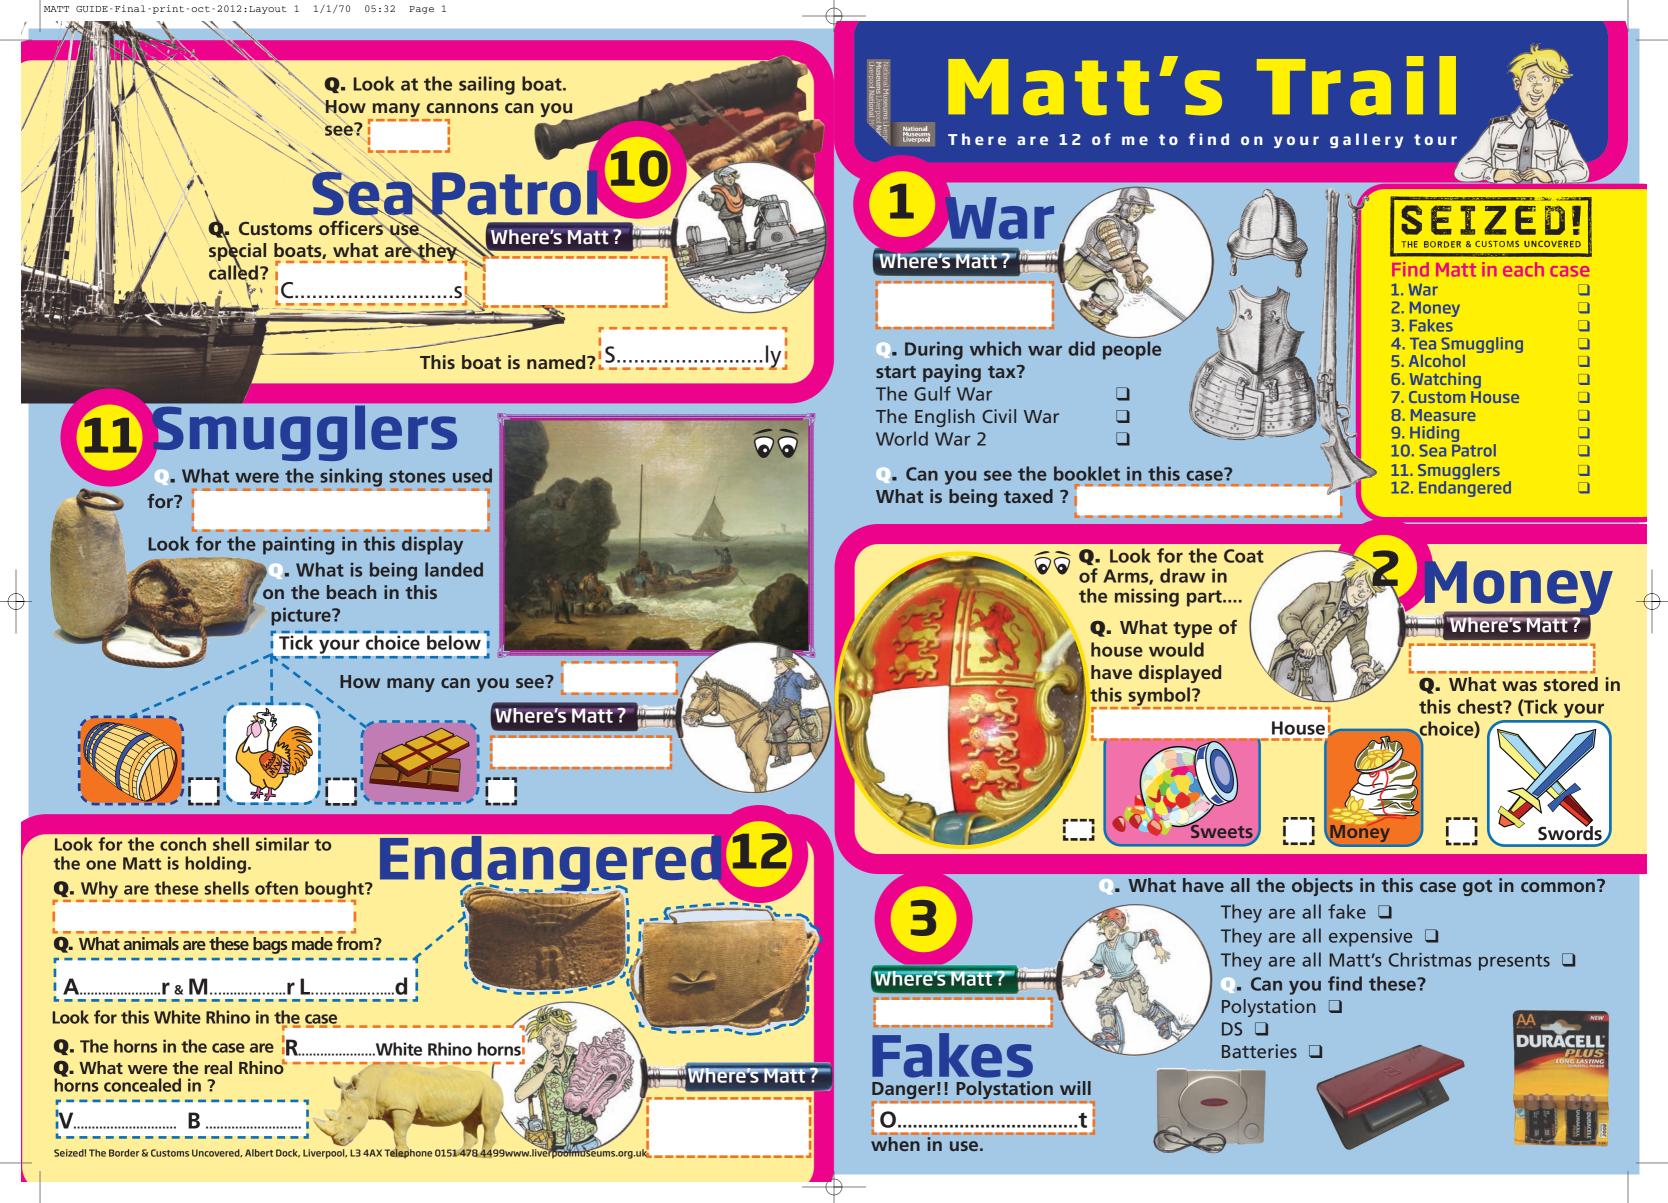

## 4 Tea Smuggling

**Q.** Tea was smuggled in the 1700's. How many cups of tea were smuggled?

.....out of 4 **O.** What was this vest used for?

5 Alcohol

Where's Matt?

This is an illicit still. The main equipment used for making illegal alcohol. • Can you guess what it used to be?

> **Q.** Look for the officer's cap. Draw in the missing piece of the badge.

**Q.** Look for this pointed tool. What is it called?

and Tea about the Person. Fig Nº2

Where's Matt?

**Q.** What was it used for?

Watching

6

Where's Matt?

Where's Matt?

• What metal is

the inkwell made of?

Measure

Beam Scale....look at the

crown symbol

A crown symbol appears on

This object is called a

Where's Matt?

other objects.

-

STOMS

Ivory tusk was found in....

Silver watches were found in.... • The ivory tusk came from which animal?

## **Custom** House

• How many columns can you see on the Custom House model?

Clue - look on all sides.

• What is Matt using to write with?

> Can you find a real one of these in the case? Now complete the picture.